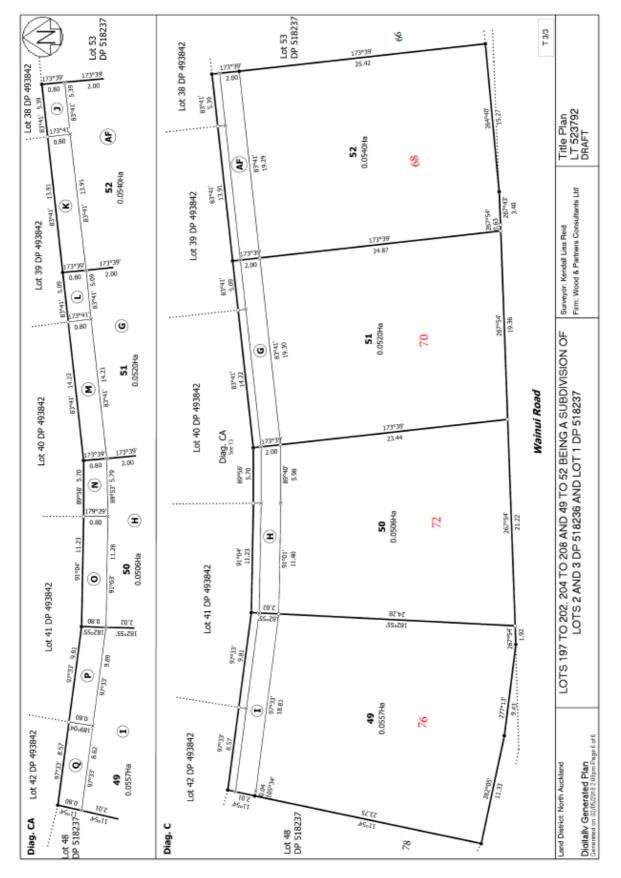

| Legal Description | Proposed Property Address |
|-------------------|---------------------------|
| Lot 49 DP 523792  | 76 Wainui Road            |
| Lot 50 DP 523792  | 72 Wainui Road            |
| Lot 51 DP 523792  | 70 Wainui Road            |
| Lot 52 DP 523792  | 68 Wainui Road            |
| Lot 197 DP 523792 | 114 Wainui Road           |
| Lot 198 DP 523792 | 112 Wainui Road           |
| Lot 199 DP 523792 | 110B Wainui Road          |
| Lot 200 DP 523792 | 110A Wainui Road          |
| Lot 201 DP 523792 | 108B Wainui Road          |
| Lot 202 DP 523792 | 108A Wainui Road          |
| Lot 204 DP 523792 | 104 Wainui Road           |
| Lot 205 DP 523792 | 102B Wainui Road          |
| Lot 206 DP 523792 | 102A Wainui Road          |
| Lot 207 DP 523792 | 100B Wainui Road          |
| Lot 208 DP 523792 | 100A Wainui Road          |