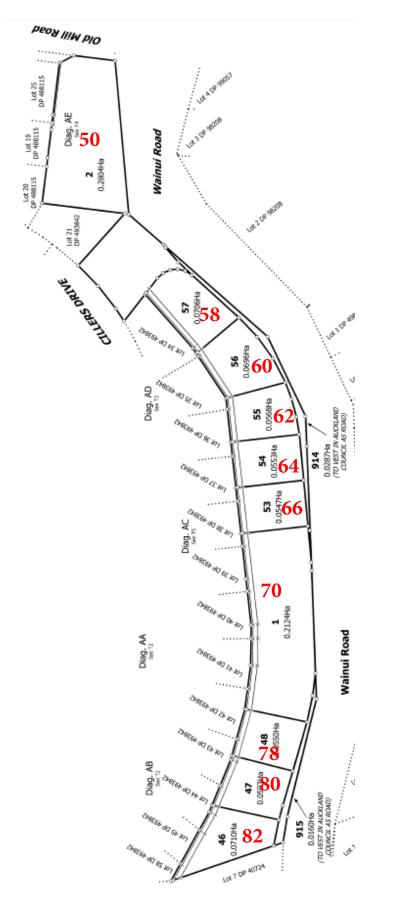

## Allocation of addresses

This letter is to advise you that the following property addresses have been issued as follows:

| Existing Street Address   | Description      | New Allocated Street Address |
|---------------------------|------------------|------------------------------|
| 70 Wainui Road Silverdale | LOT 46 DP 518237 | 82 Wainui Road Silverdale    |
|                           | LOT 47 DP 518237 | 80 Wainui Road Silverdale    |
|                           | LOT 48 DP 518237 | 78 Wainui Road Silverdale    |
|                           | LOT 53 DP 518237 | 66 Wainui Road Silverdale    |
|                           | LOT 54 DP 518237 | 64 Wainui Road Silverdale    |
|                           | LOT 55 DP 518237 | 62 Wainui Road Silverdale    |
|                           | LOT 56 DP 518237 | 60 Wainui Road Silverdale    |
|                           | LOT 57 DP 518237 | 58 Wainui Road Silverdale    |
|                           | LOT 1 DP 518237  | 70 Wainui Road Silverdale    |
|                           | LOT 2 DP 518237  | 50 Wainui Road Silverdale    |