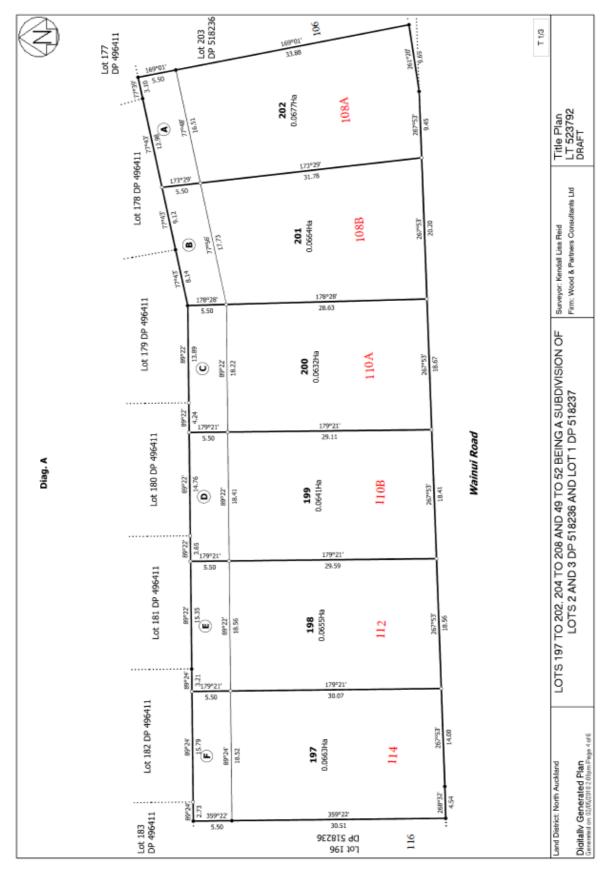

| Legal Description | Proposed Property Address |
|-------------------|---------------------------|
| Lot 49 DP 523792  | 76 Wainui Road            |
| Lot 50 DP 523792  | 72 Wainui Road            |
| Lot 51 DP 523792  | 70 Wainui Road            |
| Lot 52 DP 523792  | 68 Wainui Road            |
| Lot 197 DP 523792 | 114 Wainui Road           |
| Lot 198 DP 523792 | 112 Wainui Road           |
| Lot 199 DP 523792 | 110B Wainui Road          |
| Lot 200 DP 523792 | 110A Wainui Road          |
| Lot 201 DP 523792 | 108B Wainui Road          |
| Lot 202 DP 523792 | 108A Wainui Road          |
| Lot 204 DP 523792 | 104 Wainui Road           |
| Lot 205 DP 523792 | 102B Wainui Road          |
| Lot 206 DP 523792 | 102A Wainui Road          |
| Lot 207 DP 523792 | 100B Wainui Road          |
| Lot 208 DP 523792 | 100A Wainui Road          |