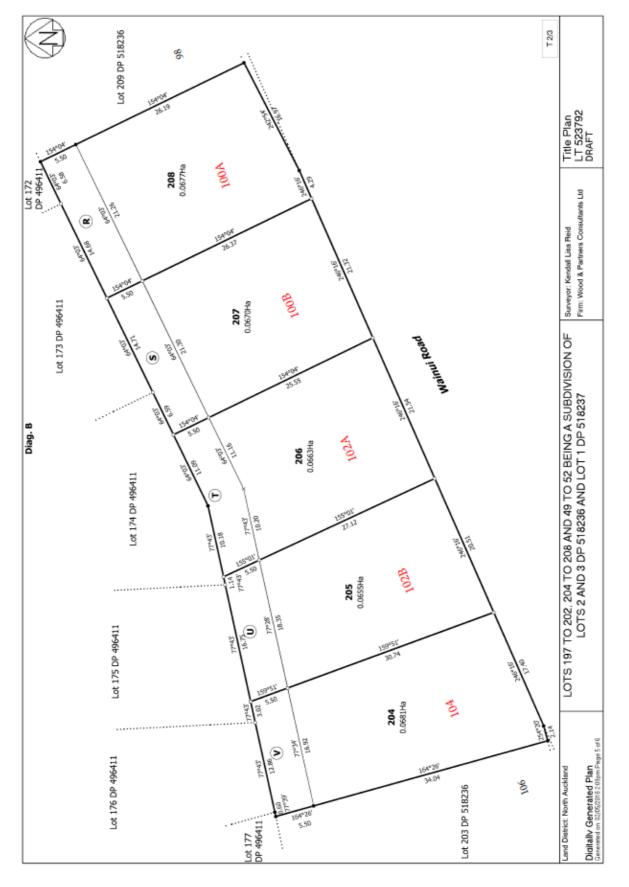

## Allocation of proposed addresses for Subdivision of Lot 1001 DP 499776

This letter is to advise you that the proposed property address for the above development are as follows:

| Legal Description | Proposed Property Address |
|-------------------|---------------------------|
| Lot 1 DP 518236   | 2 Fermier Greens          |
| Lot 209 DP 518236 | 98 Wainui Road            |
| Lot 3 DP 518236   | 102 Wainui Road           |
| Lot 203 DP 518236 | 106 Wainui Road           |
| Lot 2 DP 518236   | 110 Wainui Road           |
| Lot 196 DP 518236 | 116 Wainui Road           |
| Lot 195 DP 518236 | 118 Wainui Road           |
| Lot 194 DP 518236 | 120 Wainui Road           |